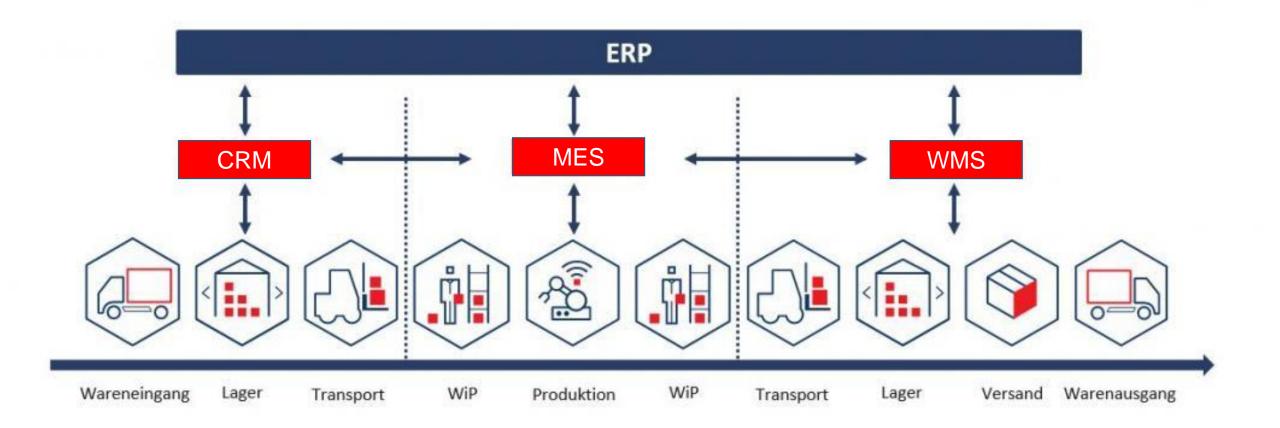

y

- Main purpose CP & FT production base
- Area

15,000m<sup>2</sup>

Planned to be ready in 2023

## **CIS Capability Matrix**



## **Application oriented & customized solutions**



CIS is the leading independent testing service vendor targeting at high end markets, such as automotive level chipsets, high end digital SoCs (ex.: AI chipsets), high performance mixed signal ICs, high end RFICs (ex.: millimeterwave ICs)

## **CIS Leading Strategic Focus**

- High performance and complex SOC
- Al
- 5G
- SerDes
- Vehicle-Level testing base
- The only IATF16949 certified test-only supplier
- More certified service provided for vehicle level chips
- Strong test engineering team
- Shanghai based experienced team
  - Global training center in Shanghai HPL

#### **ERP/MES/WMS System Hierarchy**



#### **System applications**



## Thanks: