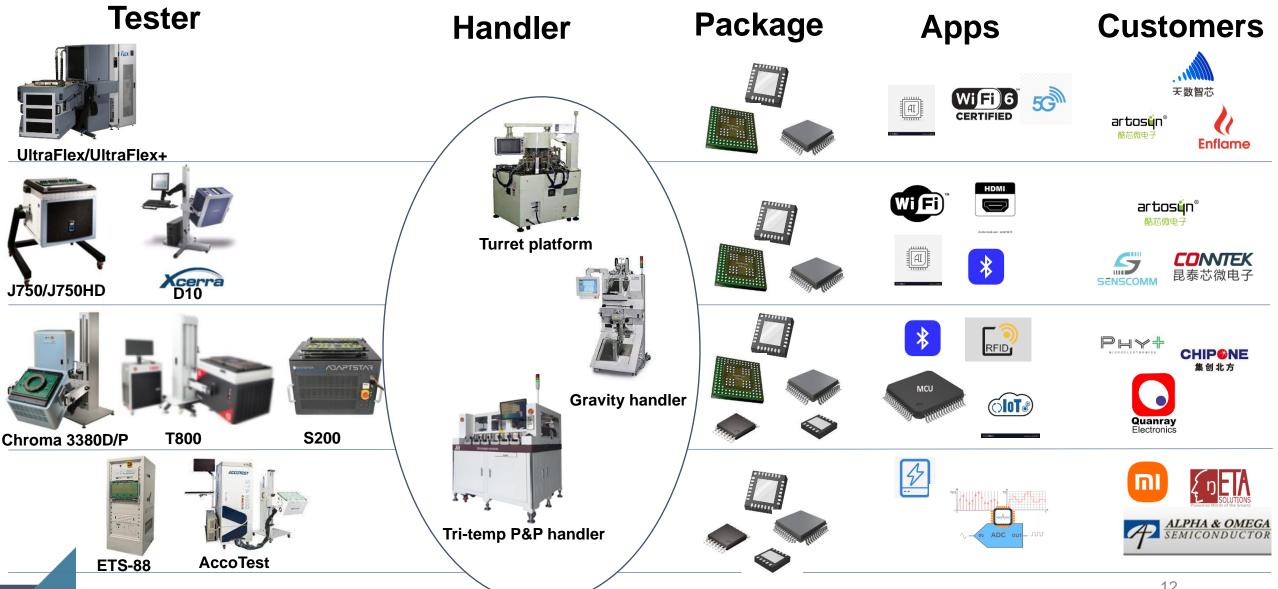

ter Customer verification base/Mini-production base

Shanghai • Area

SuZhou

Factory

Lab

1,200m<sup>2</sup>

Equipments

3+ UltraFlex/UlraFlex+

2+ J750/J750HD

2+ ETS88/800

- 1+ T800C
- 2+ P&P handler(Tri-temp)

Main purpose FT production base, IATF16949 certified Area

2,000m<sup>2</sup>

KunShan

Factory

Equipments
 50+ test&handler

Tester installed: ETS88, J750HD, D10, Chroma 3380, T800, S200, Acco etc.

Handler installed: P&P, gravity, turret platform, lead scanner etc.

- Main purpose
  CP & FT production base, High end CP/FT base
- Area

7,000m<sup>2</sup>

- Equipments 200+ tester/handler/prober
- Ready for production in October,2022

Zhuhai Factory

- Main purpose CP & FT production base
- Area

15,000m<sup>2</sup>

Planned to be ready in 2023

## **CIS Capability Matrix**



## **Application oriented & customized solutions**



CIS is the leading independent testing service vendor targeting at high end markets, such as automotive level chipsets, high end digital SoCs (ex.: AI chipsets), high performance mixed signal ICs, high end RFICs (ex.: millimeterwave ICs)

## **CIS Leading Strategic Focus**

- High performance and complex SOC
- Al
- 5G
- SerDes
- Vehicle-Level testing base
- The only IATF16949 certified test-only supplier
- More certified service provided for vehicle level chips
- Strong test engineering team
- Shanghai based experienced team
  - Global training center in Shanghai HPL

#### **ERP/MES/WMS System Hierarchy**



#### **System applications**



## Thanks: