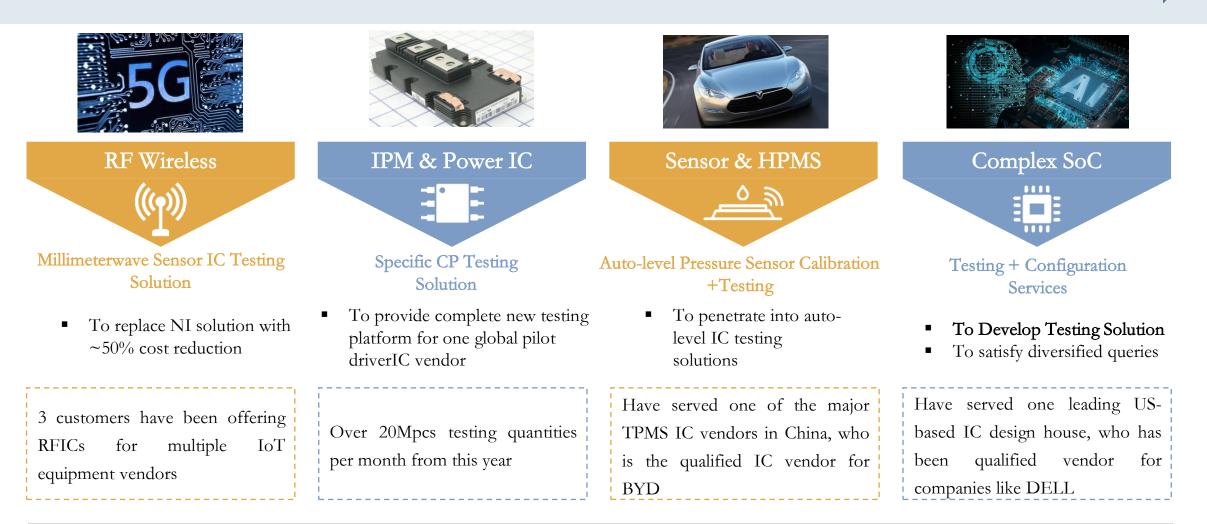

## **Application oriented & customized solutions**

CIS is the leading independent testing service vendor targeting at high end markets, such as automotive level chipsets, high end digital SoCs (ex.: AI chipsets), high performance mixed signal ICs, high end RFICs (ex.: millimeterwave ICs)

## **CIS Leading Strategic Focus**

- High performance and complex SOC
- Al
- 5G
- SerDes
- Vehicle-Level testing base
- The only IATF16949 certified test-only supplier
- More certified service provided for vehicle level chips
- Strong test engineering team
- Shanghai based experienced team
  - Global training center in Shanghai HPL